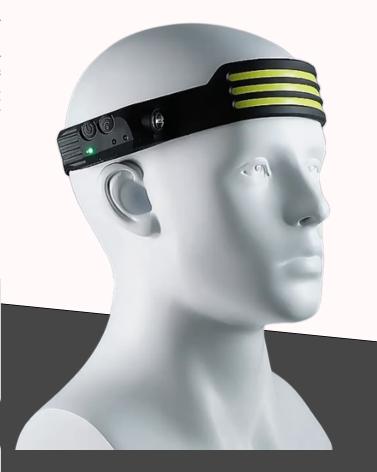

# | N | F | N | () MOTIONSENSOR HEADLIGHT

Make your daily life more convenient with our newest innovation! With a unique motion sensor on the headlamp, simply wave your hand to switch the headlamp on and off without touching it, which is more convenient and avoids dirtying the headlamp with dirty hands. Perfect for working on the car or DIY in dark areas, the headlamp leaves both hands free to concentrate on something else.

## Perfect for night activities

Whether you are camping, hiking, fishing or doing DIY work, the headlamp provides the perfect amount of light for all your nighttime activities.

Ultralightweight 94 gr. 230 ° Wide Angle Up to 210 Lumen USB-C rechargeable Li-Po Battery 1200 mAh IPX waterproof up to 4,5 working time with one charge