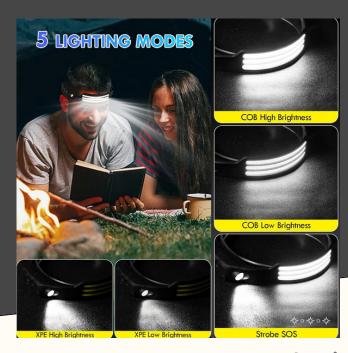

## Multiple light modes

The 3 coloured light strips offer you the possibility to create up to 8 effects, switching between shades and effects at any time at the touch of a button

## Perfect for night activities

Whether you are camping, hiking, fishing or doing DIY work, the headlamp provides the perfect amount of light for all your nighttime activities.

Ultralightweight 94 gr. 230 ° Wide Angle Up to 210 Lumen USB-C rechargeable Li-Po Battery 1200 mAh IPX waterproof up to 4,5 working time with one charge