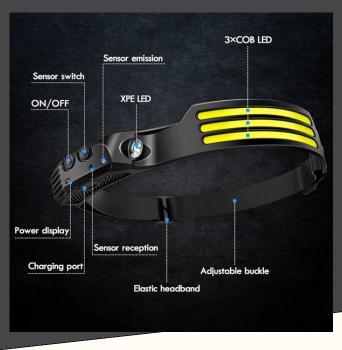

# | N | F | N | () MOTIONSENSOR HEADLIGHT

Make your daily life more convenient with our newest innovation! With a unique motion sensor on the headlamp, simply wave your hand to switch the headlamp on and off without touching it, which is more convenient and avoids dirtying the headlamp with dirty hands. Perfect for working on the car or DIY in dark areas, the headlamp leaves both hands free to concentrate on something else.

## 

The built-in sensor chip can be turned on and off at any time by recognising your instructions, leaving your hands free for lighting, and it comes with comfortable and adjustable headband, the headlamp leaves your hands free for work, adventure or fun.