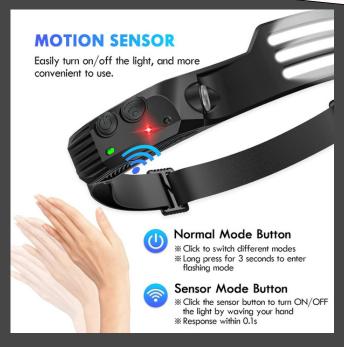

# | N | F | N | () MOTIONSENSOR HEADLIGHT

Make your daily life more convenient with our newest innovation! With a unique motion sensor on the headlamp, simply wave your hand to switch the headlamp on and off without touching it, which is more convenient and avoids dirtying the headlamp with dirty hands. Perfect for working on the car or DIY in dark areas, the headlamp leaves both hands free to concentrate on something else.

## 

The built-in sensor chip can be turned on and off at any time by recognising your instructions, leaving your hands free for lighting, and it comes with comfortable and adjustable headband, the headlamp leaves your hands free for work, adventure or fun.