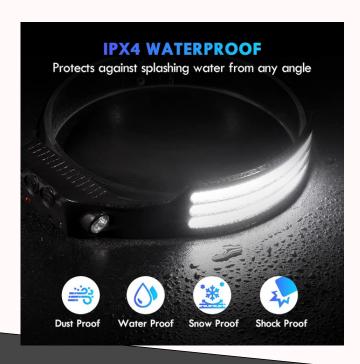

### 🅏 No Fear of Bad Weather

The headlamp is equipped with a sturdy and waterproof housing, so it can be used in rainy or wet conditions (e.g. in a cave or on a rainy day).