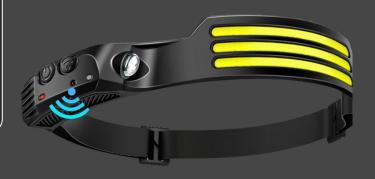

# | N | F | N | () MOTIONSENSOR HEADLIGHT

Make your daily life more convenient with our newest innovation! With a unique motion sensor on the headlamp, simply wave your hand to switch the headlamp on and off without touching it, which is more convenient and avoids dirtying the headlamp with dirty hands. Perfect for working on the car or DIY in dark areas, the headlamp leaves both hands free to concentrate on something else.

## 

The built-in sensor chip can be turned on and off at any time by recognising your instructions, leaving your hands free for lighting, and it comes with comfortable and adjustable headband, the headlamp leaves your hands free for work, adventure or fun.